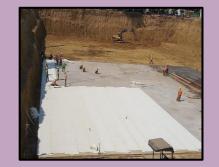

## **Podium Waterproofing**

**01** Polyurethane / Polyurea Coating

**02** SBS Membrane

**03** Drainage Board

**04** APP Membrane

### **Podium Waterproofing**