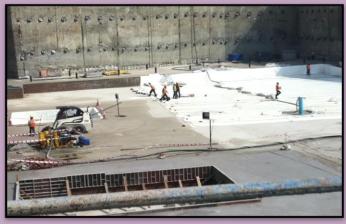

### Case Study – 3C Project Noida

Ovilite successfully completed the project in Noida despite facing various water level challenges. The project was particularly challenging due to a water level of 1 meter, and the construction involved digging 11 meters down, resulting in two basements. Essentially, the 10-meter structure was consistently submerged in water. The waterproofing was accomplished using Grace Products.

### Case Study – Kolkata Airport

One work constituted 80% of the total area/quantity of waterproofing undertaken at Kolkata Airport, involving 175,000 square meters, completed using Grace products.

- • •
- . . . .
- . . . .
- • •
- . . . .