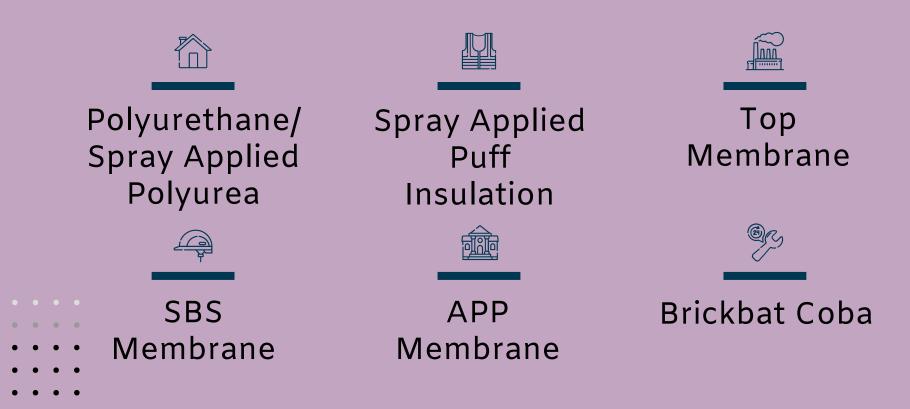

## **Podium Waterproofing**

**01** Polyurethane / Polyurea Coating

**02** SBS Membrane

**03** Drainage Board

**04** APP Membrane

### **Podium Waterproofing**