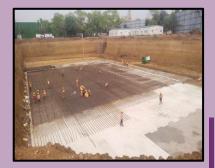

### **Basement Waterproofing**

#### Raft and Retaining Wall

Basement waterproofing is very challenging - hence we use our advanced technology & and expertise in basement waterproofing.

Self Adhesive

Membrane

## **Basement Waterproofing Service**