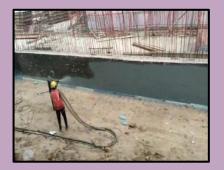

### **Basement Waterproofing**

#### Raft and Retaining Wall

Basement waterproofing is very challenging - hence we use our advanced technology & and expertise in basement waterproofing.

Self Adhesive

Membrane

## **Basement Waterproofing Service**