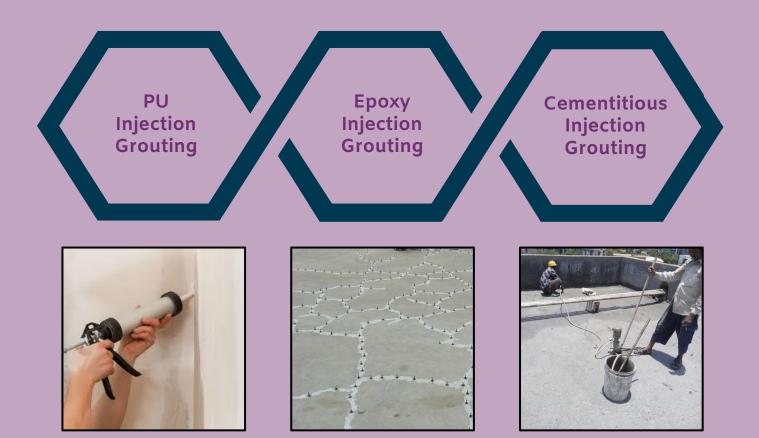

### **Basement Waterproofing**

#### Raft and Retaining Wall

Basement waterproofing is very challenging - hence we use our advanced technology & and expertise in basement waterproofing.

Self Adhesive

Membrane

## **Basement Waterproofing Service**