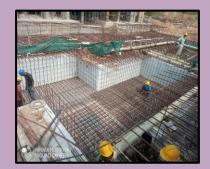

### **Basement Waterproofing**

#### Raft and Retaining Wall

Basement waterproofing is very challenging - hence we use our advanced technology & and expertise in basement waterproofing.

Self Adhesive

Membrane